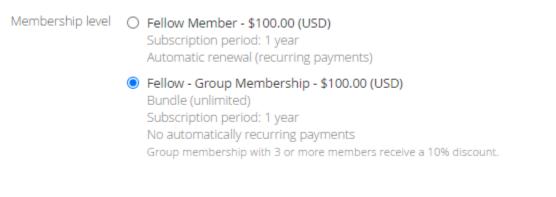

### **Creating Group Account**

1. On the upper right side of the Home page, click **JOIN DAPA**.

2. Select Fellow – Group Membership, then click NEXT

7. Review the payment information and click **PAY ONLINE** 

| 1                                                                 | Review and confirm |                                                                                                                                        |      |            |  |
|-------------------------------------------------------------------|--------------------|----------------------------------------------------------------------------------------------------------------------------------------|------|------------|--|
|                                                                   | Level              | Fellow - Group Membership - \$100.00 (USD)<br>Bundle (unlimited)<br>Subscription period: 1 year<br>No automatically recurring payments |      |            |  |
|                                                                   | Extra costs        | \$800.00                                                                                                                               |      |            |  |
|                                                                   | Discount           | \$90.00                                                                                                                                |      |            |  |
|                                                                   | Total amount       | \$810.00 (USD)                                                                                                                         |      |            |  |
|                                                                   |                    |                                                                                                                                        |      |            |  |
| Code "507SOP1E" accepted. Total amount reduced by 10%. Thank you. |                    |                                                                                                                                        |      |            |  |
| Can                                                               | icel               |                                                                                                                                        | Back | Pay online |  |