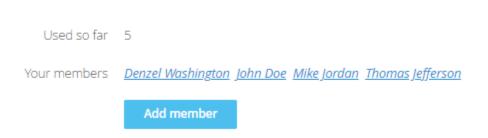

4. At the top of the next screen click "**Return to bundle list and your own profile**" to add your next member.

You are viewing a bundle member record. <u>Return to bundle list and your own profile</u>  Scroll down to add your next member. You will notice as you add more members, their names begin to add to the list. Number of members added will be displayed. (The admin counts as one member)

| Bundle summary |                                                         |  |  |
|----------------|---------------------------------------------------------|--|--|
| Used so far    | 5                                                       |  |  |
| Your members   | Denzel Washington John Doe Mike Jordan Thomas Jefferson |  |  |
|                | Add member                                              |  |  |