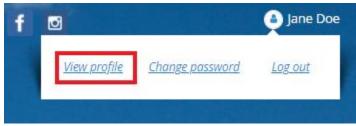

8. After payment is complete the Group Admin will receive an email to complete their registration.

1. Log in to the DAPA website to start adding members to your group. After logging in Click on View Profile